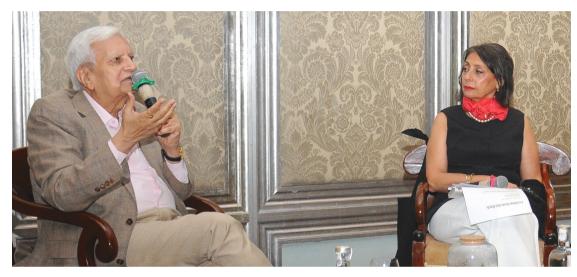

### RTN. MANJEET KRIPALANI IN A FIRESIDE CHAT WITH MR. RAVI KANT, AUTHOR AND FORMER CEO, TATA MOTORS, ON HIS BOOK LEADING FROM THE BACK

#### Rtn. Manjeet Kripalani:

Ravi, as you reminded me this week, the corporate initiative is 250 years old. Is it the first time that such an idea of management is being articulated as a concept in a book?

#### Mr. Ravi Kant:

Yes, 'corporates' as we know them today have existed only for about 200 to 250 years. Although we think they've been there forever, they were created after the Industrial Revolution of the 17th and 18th centuries in the UK and Europe, when organisations grew and needed a proper structure with leadership models,

**Rtn. Manjeet:** Thanks, Ravi. That's a very good explanation about why this is the right time for this book — uncertainty, unpredictability, and complexity in the current environment.

So, I'm going to ask you to describe leading from the back. You've described it in a very simple way:  $3 \times 3 \times 3$  — three lines and three ways to react to them. So we're going to put it up on the screen, but I'm going to ask you to describe it, and then we'll go into different details about how you talked about this in the book.