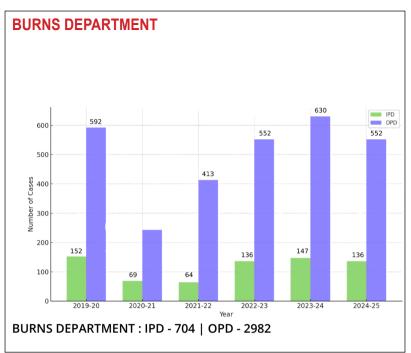

## ROTARY CLUB OF BOMBAY DONATION AT MASINA HOSPITAL

## ROTARY CLUB OF BOMBAY DIALYSIS CENTRES

| Sr.No. | Centre / Location                                            | Address                                                                                                                                                 | No. of<br>Machines | Charges for<br>Poor<br>Patients |
|--------|--------------------------------------------------------------|---------------------------------------------------------------------------------------------------------------------------------------------------------|--------------------|---------------------------------|
| 1      | Aastha Hospital, Manor                                       | First Floor, Rais Arcade, Palghar-Wada Road, Manor District Palghar 401403                                                                              |                    | Free                            |
| 2      | Platinum Hospital, Mulund                                    | Neptune Colorscape, Dumping Rd, Siddharth Nagar, Mulund West, Mumbai 400080                                                                             |                    | Free                            |
| 3      | Sukh Sagar Hospital, Dahisar<br>(Rotary Dialysis Centre)     | Lokmanya Tilak Rd, Mhatre Wadi, Dahisar West, Mumbai 400068                                                                                             |                    | 800                             |
| 4      | Shatabdi Hospital, Govandi<br>(Rehbar Foundation)            | Rehbar Foundation Malik Rakia Khatoon Dialysis Centre, 1st Flr. Shatabdi Hospital,<br>Centenary Building, WTP Marg, Deonar, Govandi East, Mumbai 400088 |                    | Free                            |
| 5      | Shatabdi Hospital, Kandivali                                 | Swami Vivekananda Rd, Kandivali, Fateh Baug, Kandivali West, Mumbai 400067                                                                              | 2                  | Free                            |
| 6      | Samarpan Dialysis & Thalassemia<br>Centre, Ghatkopar         | Aaradhya Edu-Health Centre, , H-wing, 3rd Flr., Aaradya One Earth, Naidu Colony,<br>Pant Nagar, Ghatkopar East, Mumbai 400077                           | 14                 | 300                             |
| 7      | Lifeline Medicare Hospital, Charkop                          | Near Rustomjee Meridian, Charkop Gaon / Village, Kandivali West, Mumbai, 400067                                                                         | 10                 | 300                             |
| 8      | Dr. M.L. Dhawale Memorial Trust Hospital,<br>Palghar         | Boisar Rd, Opp. S.T Workshop, Industrial Co-Op Estate, Palghar 401404                                                                                   |                    | 250                             |
| 9      | K.J. Somaiya Hospital & Research Centre,<br>Sion, Mumbai     | Somaiya Ayurvihar, Eastern Express Hwy, Sion East, Mumbai 400022                                                                                        |                    | Free                            |
| 10     | Acharya Shri Ramesh Dialysis Centre,<br>Andheri East, Mumbai | 316 B-Wing, Dattani Plaza, near Safed Pool, Sakinaka, Andheri Kurla Road,<br>Andheri(East), Mumbai 400072                                               | 10                 | Free                            |
| 11     | Mallika Hospital, Jogeshwari                                 | Sharma Estate, S V Road, Jogeshwari west, Mumbai Maharashtra 400102                                                                                     | 4                  | Free                            |
| 12     | Symbiosis University Hospital & Research<br>Centre, Pune     | Pune Dnyan Marg, Mulshi Rd, Lavale, Maharashtra 412115                                                                                                  | 8                  | Free                            |
| 13     | Swami Shraddhanand Hospital, Vasal                           | Near Shankaracharya Samadhi Mandir Navale, Nirmal, Vasai (W, Vasai-Virar,<br>Maharashtra 401304                                                         | 6                  | Free                            |
| 14     | Adhikari Lifeline Hospital, Boisar                           | Adhikari Lifeline Hospital, Nagzari, Boisar                                                                                                             | 9                  | Free                            |