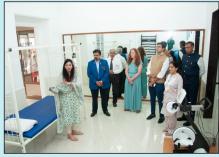

## A Day of Impact: The Rotary Foundation's Laura Bradley Witnesses Global Grants in Action at Masina Hospital

The Rotary Club of Bombay had the distinct honor of hosting Ms. Laura Bradley, Regional Grants Officer of The Rotary Foundation, for an insightful day dedicated to showcasing the transformative power of Rotary's Global Grant projects. The visit centered around a comprehensive guided tour of the various initiatives supported by the Rotary Club of Bombay at Masina Hospital, a testament to the enduring commitment of Rotarians to community welfare

Ms. Bradley was warmly welcomed and accompanied throughout the tour by a distinguished delegation, Dr. Gustad Daver - Head of Advisory Board & Trustee and Mr. Khushrow Major - CEO, at Masina Hospital, President Satyan Israni of the Rotary Club of Bombay, District Governor Chetan Desai, Past President Vijay Jatia, District Chief Coordinator Radhika Mehta, and Rtn. Paritosh Rungta. Together, they navigated the hospital, highlighting the tangible impact of Global Grants in areas such as enhanced medical equipment, improved healthcare infrastructure, and specialized training programs, all designed to uplift the quality of care provided to patients.

"It's truly inspiring to see firsthand how the dedication and strategic planning of the Rotary Club of Bombay, combined with the support of The Rotary Foundation, are making such a significant difference in people's lives here at Masina Hospital," remarked Ms. Bradley during her tour. "The scope and effectiveness of these projects are a shining example of Rotary's mission in action."