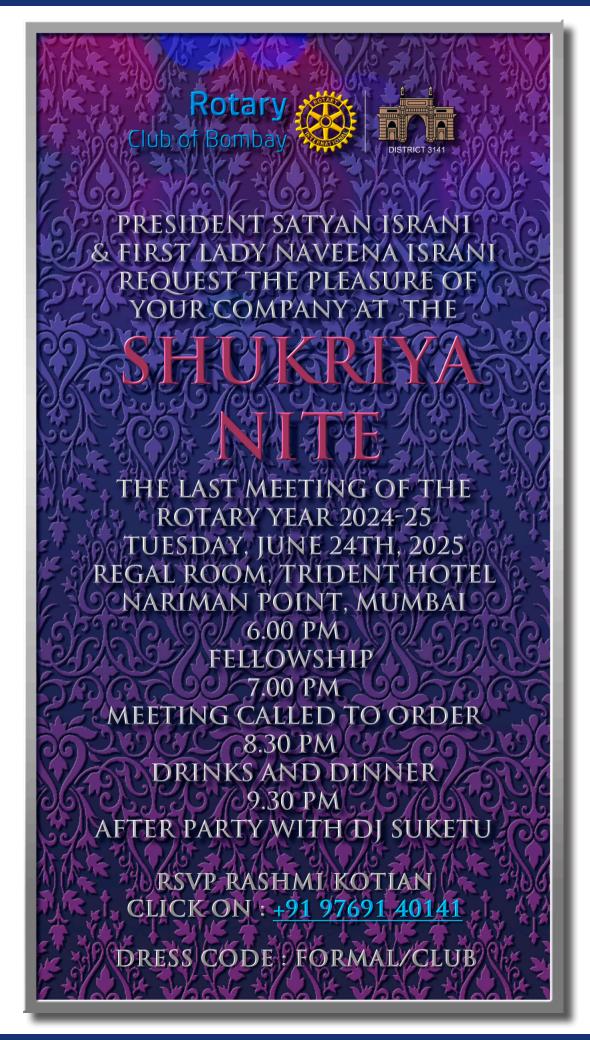

June 24th, 2025

Shukriya Nite. Details inside

July 1<sup>st</sup>, 2025

Rotary Club of Bombay's installation ceremony of incoming President PE Bimal Mehta and his Board of Directors. Details inside

"When you give joy to other people, you get more joy in return. You should give a good thought to the happiness that you can give out."

## President Satyan Israni

and

The Board of Directors

of

The Rotary Club of Bombay request the pleasure of your company at the Installation Ceremony of

## Rtn. Bimal Mehta

on Tuesday, July 1st 2025
at 11.15 am
Regal Room, Trident Hotel, Mumbai
with District Governor
Dr Manish Motwani
as the Chief Guest

RSVP: Rashmi Kotian - 97691 40141 Members' guest - Rs. 5000 Programme: 11.15 am - Fellowship 12 pm - Meeting commences 1.30 pm - Lunch

Dress code - Formal