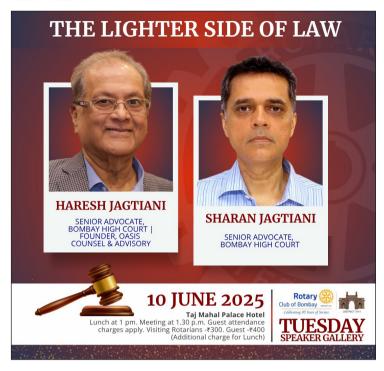

#### **COMING UP**

June 10th, 2025

PP Haresh Jagtiani and Sharan Jaqtiani will address the Club on the Lighter side of Law.

June 17th, 2025

Chef Nitin Minocha to be felicitated with Rotary Club of Bombay Bravery Award.