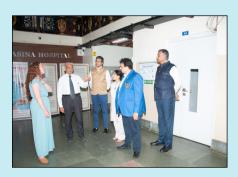

## ROTARY CLUB OF BOMBAY DONATION AT MASINA HOSPITAL

## A Day of Impact: The Rotary Foundation's Laura Bradley Witnesses Global Grants in Action at Masina Hospital

The Rotary Club of Bombay had the distinct honor of hosting Ms. Laura Bradley, Regional Grants Officer of The Rotary Foundation, for an insightful day dedicated to showcasing the transformative power of Rotary's Global Grant projects. The visit centered around a comprehensive guided tour of the various initiatives supported by the Rotary Club of Bombay at Masina Hospital, a testament to the enduring commitment of Rotarians to community welfare

Ms. Bradley was warmly welcomed and accompanied throughout the tour by a distinguished delegation, Dr. Gustad Daver - Head of Advisory Board & Trustee and Mr. Khushrow Major - CEO, at Masina Hospital, President Satyan Israni of the Rotary Club of Bombay, District Governor Chetan Desai, Past President Vijay Jatia, District Chief Coordinator Radhika Mehta, and Rtn. Paritosh Rungta. Together, they navigated the hospital, highlighting the tangible impact of Global Grants in areas such as enhanced medical equipment, improved healthcare infrastructure, and specialized training programs, all designed to uplift the quality of care provided to patients.